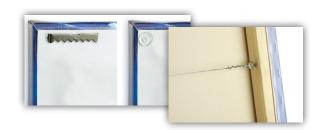

Framing paper covers the back of the gallery wrap with metal hangers and corner bumpers, or choose the wire hanger option without paper backing. Your gallery wrap will be ready to hang on the wall the minute it arrives.