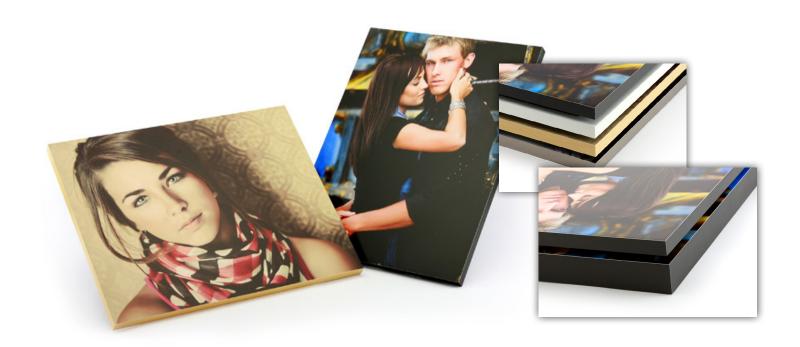

# Float Wraps

Float Wrap are the new, unique option to display images. Float Wraps are similar to Gallery Wraps in that they add dimension by extending out from the wall. Float wraps are unique in that they appear to be floating on the wall with the main focus on the image! Create a modern display with a Float Wrap wall collage that is ready to hang once removed from the box!

Float Wraps are created by wrapping the photographic print or canvas print around masonite to create a thin wrap. The print or canvas is protected with a laminate and padding is added between the print and the masonite to give the front of the Float Wrap a raised, elegant look and feel. The back of the Float Wrap is complete with black paper backing and a black .75 in. or 1.5 in. thick gatorboard block that allows the Float Wrap to extend out from the wall. The back of the block also contains drilled holes for hanging. Or, if you'd prefer to display your Float Wrap on an easel, you can order your wrap without the gatorboard block.