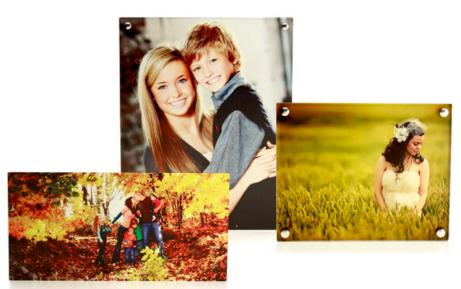

## Metal Prints

Metal Prints give your images a modern and edgy feel. Images are printed directly onto high quality aluminum with 1/8" rounded corners through a dye sublimation process that offers a clean and lasting final product. Metal Prints will grab the attention of viewers when displayed on an easel or mounted to the wall. Choose from optional mounting solutions, including an easy to hang gatorboard block that allows the print to float off the wall, or ultrasleek metal posts that provide a contemporary look. Add 1/4" or 1/2" acrylic with metal posts to create an even more impressive display.

| Available<br>Sizes                           | Metal Prints       | Metal with<br>1/4" Acrylic | Metal with 1/2" Acrylic |
|----------------------------------------------|--------------------|----------------------------|-------------------------|
| 4x6                                          | \$18               | -                          | -                       |
| 5x7                                          | \$21               | -                          | -                       |
| 6x6                                          | \$21               | -                          | -                       |
| 8x8                                          | \$24               | \$77                       | -                       |
| 8x10                                         | \$27               | \$80                       | -                       |
| 10x10                                        | \$38               | \$94                       | -                       |
| 10x20                                        | \$60               | \$131                      | \$178                   |
| 11x14                                        | \$45               | \$110                      | -                       |
| 12x12                                        | \$38               | \$100                      | -                       |
| 12x24                                        | \$75               | \$153                      | \$223                   |
| 16x16                                        | \$75               | \$152                      | \$218                   |
| 16x20                                        | \$90               | \$177                      | \$253                   |
| 20x20                                        | \$128              | \$234                      | \$324                   |
| 20x24                                        | \$135              | \$249                      | \$332                   |
| 20x30                                        | \$173              | -                          | \$369                   |
| 24x24                                        | \$180              | -                          | \$417                   |
| 24x30                                        | \$195              | -                          | \$432                   |
| 24x36                                        | \$278              | -                          | \$605                   |
| 30x40                                        | \$315              | -                          | \$747                   |
| Additional Options                           |                    |                            |                         |
| Gatorboard Block - (8x8 to 20x30) Add \$7.50 |                    |                            |                         |
| Small Metal Posts - (8x8 to 16x20)           |                    |                            | .dd \$35                |
| Large Metal Posts                            | s - (20x20 to 30x4 | 10) A                      | .dd \$45                |