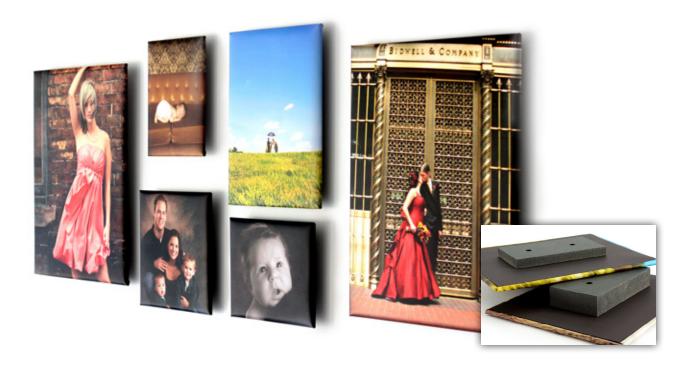

# Gallery Wraps

We offer both Fine Art Canvas and Lustre photographic paper Gallery Wraps with custom sizes between 5 in. x 5 in. and 40 in. x 60 in. Gallery Wraps arrive complete and ready to hang on the wall the moment they are received.

Gallery Wraps are available printed on a fine art canvas using an inkjet process or on Lustre Photographic Paper using a traditional canvas process. Lustre paper Gallery Wraps enhance the look and vibrancy of your image. With photographic print gallery wraps, an actual photographic print is created and its emulsion is stripped, bonded to canvas and wrapped around the wood frame.

Gallery Wraps are made with real wood available in 1.5 in. and 2.5 in. depths. Mix and match lengths to create the perfect custom size.

All gallery wraps include a matte, semi-gloss, or high gloss laminate to protect the gallery wrap from scuffs, scratches, and cracking. The laminate also provides UV light protection.