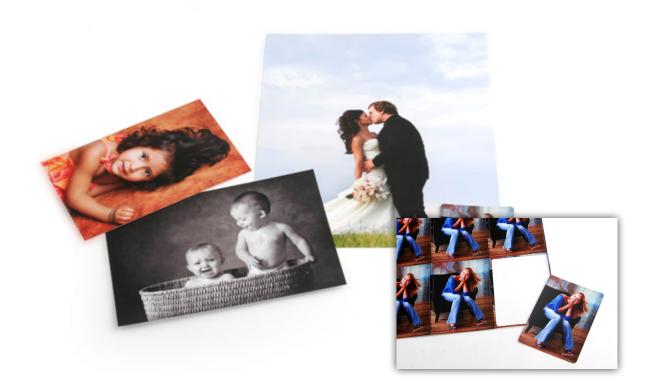

## Photo Prints

We now offer professional prints from your recent photo sessions. Available photo sizes range from wallets to 30 in. x 40 in. After your session, we will upload your photos to our online proofing system. We will provide you with a special password, so only you and those you give the password to will be able to view/order your photos. This is a great way to share your session with family and friends.

#### Notes:

- Wallets are 2.5x3.5 inches and are printed 8-up on a sheet and will need to be punched out.
- Wallet units are die cut for rounded corners.

| Print Size   | Lustre/Glossy | Metallic |
|--------------|---------------|----------|
| 8 up wallet* | \$10.00       | \$12.00  |
| 3.5x5/4x5    | \$4.00        | \$6.00   |
| 4x6          | \$4.00        | \$6.00   |
| 5x7          | \$9.00        | \$12.00  |
| 8x10         | \$15.00       | \$18.00  |
| 10x13        | \$18.00       | \$21.00  |
| 11x14        | \$20.00       | \$24.00  |
| 20x30        | \$50.00       | \$56.00  |
| 24x30        | \$60.00       | \$67.00  |
| 30x40        | \$70.00       | \$78.00  |