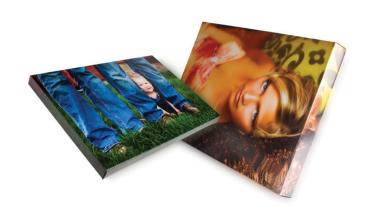

# Gallery Wraps

We offer both Fine Art Canvas and Lustre photographic paper Gallery Wraps with custom sizes between 5 in. x 5 in. and 40 in. x 60 in. Gallery Wraps arrive complete and ready to hang on the wall the moment they are received.

Gallery Wraps are available printed on a fine art canvas using an inkjet process or on Lustre Photographic Paper using a traditional canvas process. Lustre paper Gallery Wraps enhance the look and vibrancy of your image. With photographic print gallery wraps, an actual photographic print is created and its emulsion is stripped, bonded to canvas and wrapped around the wood frame.

Gallery Wraps are made with real wood available in 1.5 in. and 2.5 in. depths. Mix and match lengths to create the perfect custom size.

All gallery wraps include a matte, semi-gloss, or high gloss laminate to protect the gallery wrap from scuffs, scratches, and cracking. The laminate also provides UV light protection.